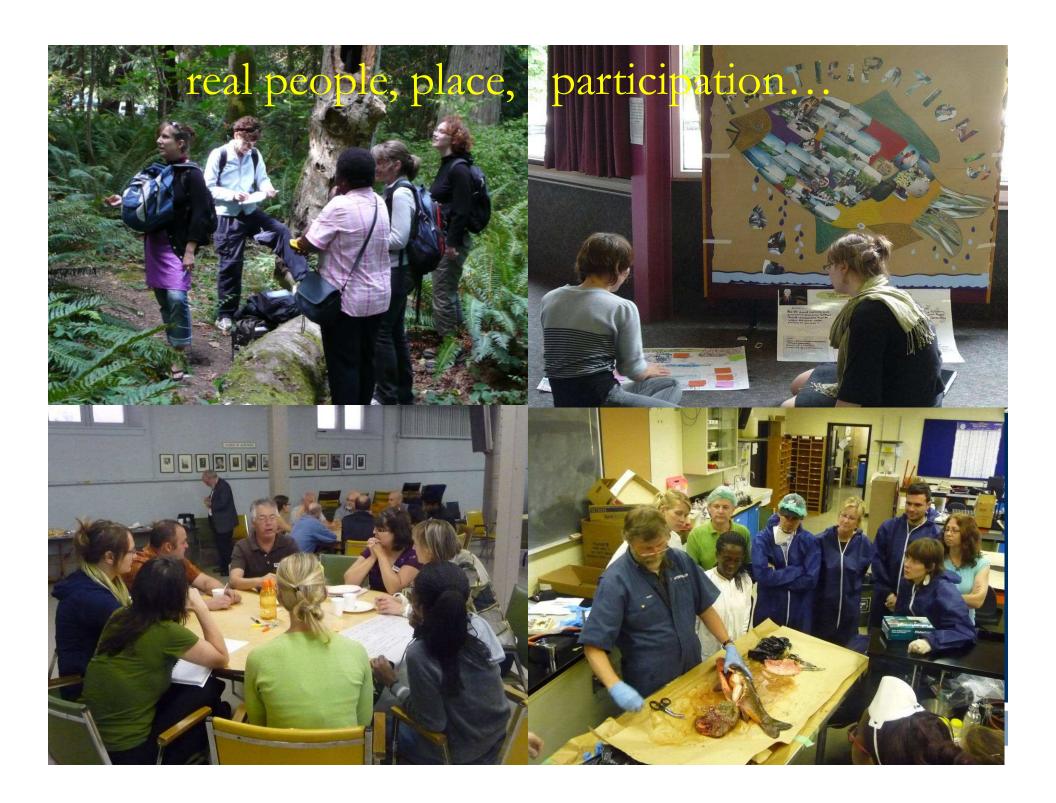

## ...CoPEH-canada participation...

- Types of participant (Who?)
  - researchers, educators and students in Canadian Universities with passion for ecohealth research for development
  - input from community, NGO, policy-makers.
- Mode of participation (How?)
  - Core Team across three nodes (research team & co-researchers)
  - Students/Alumni (references groups capacity building)
  - Working groups (reference groups collaborative relationships)
- Place (context) of participation (Where?)
  - rotating course "comes to life" within nodal/host context
  - power and generosity of hosting
  - feeds off and fuels nodal activities