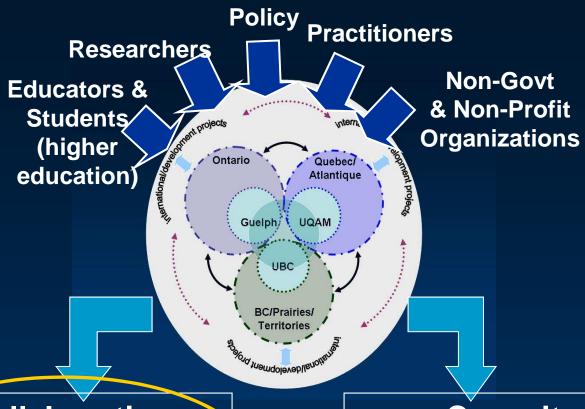

## ...CoPEH-canada participation...

- Types of participant (Who?)
  - researchers, educators and students in Canadian Universities with passion for ecohealth research for development
  - input from community, NGO, policy-makers.
- Mode of participation (How?)
  - Core Team across three nodes (research team & co-researchers)
  - Students/Alumni (references groups capacity building)
  - Working groups (reference groups collaborative relationships)
- Place (context) of participation (Where?)
  - rotating course "comes to life" within nodal/host context
  - power and generosity of hosting
  - feeds off and fuels nodal activities